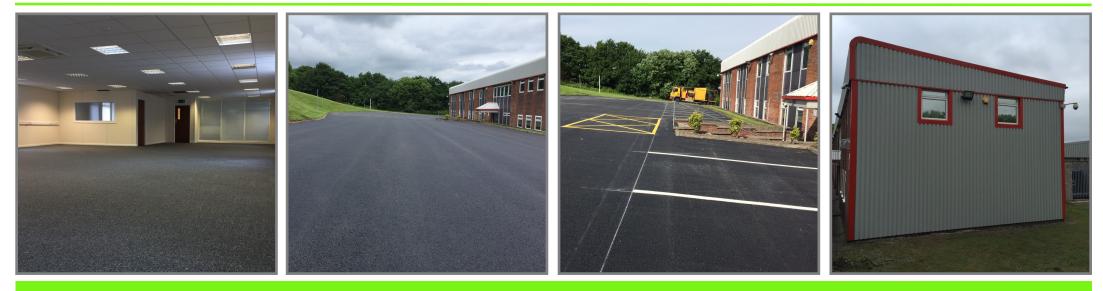

# Project Details

The works at Bowland House started out as a small open plan office refurbishment which included the construction of a new office and minor external works to over clad one end of the building. The client was pleased with the work we undertook and asked if we would be interested in quoting for the resurfacing and line marking of their car park, which we quoted for and secured.

Works consisted of stripping out, mechanical and electrical installations, new floor coverings, and complete redecoration. External works comprised cladding, groundworks, tarmacadam and line markings.

The purpose of the works was to tidy up the unused office space and car parking facilities so that the first floor areas and car parking spaces could be leased.