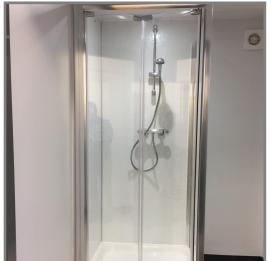

# **Project Details**

Works at Promethean House comprised the construction of new male and female shower facilities.

Works consisted of stripping out part of an existing unused office space, construction of new stud partitions to form the male and female showers, full electrical and plumbing installation, new floor coverings, hygienic cladding to ceilings and complete redecoration.

This project went ahead to promote healthy living in the work place. The intention was to add extra facilities that would encourage members of staff to walk, run or cycle to their place of work and be able to freshen up with these new shower facilities once they arrive and before they start work.