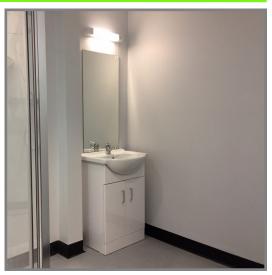

# **Project Details**

Works at Promethean House comprised the construction of new male and female shower facilities.

Works consisted of stripping out part of an existing unused office space, construction of new stud partitions to form the male and female showers, full electrical and plumbing installation, new floor coverings, hygienic cladding to ceilings and complete redecoration.