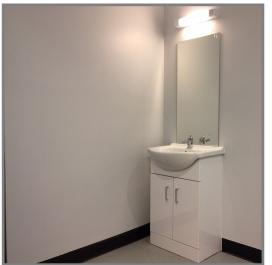

# **Project Details**

Works at Promethean House comprised the construction of new male and female shower facilities.

Works consisted of stripping out part of an existing unused office space, construction of new stud partitions to form the male and female showers, full electrical and plumbing installation, new floor coverings, hygienic cladding to ceilings and complete redecoration.